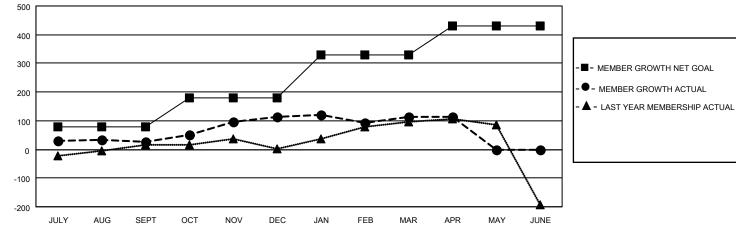

## LOCATION INDIA

District 317 D

Results as of: 4/30/2021

| Clubs                 |               |           |               | Members               |                        |                         |                                                    |  |
|-----------------------|---------------|-----------|---------------|-----------------------|------------------------|-------------------------|----------------------------------------------------|--|
| RESULTS FOR 2020-2021 |               |           |               | RESULTS FOR 2020-2021 |                        |                         |                                                    |  |
| QUARTER               | NEW CLUB GOAL | NEW CLUBS | DROPPED CLUBS | QUARTER               | BER GROWTH NET<br>GOAL | MEMBER GROWTH<br>ACTUAL | DROPPED<br>MEMBERS ACTUAL<br>(including transfers) |  |
| JULY/AUG/SEPT         | 0             | 0         | 0             | JULY/AUG/SEPT         | 80                     | 86                      | 55                                                 |  |
| OCT/NOV/DEC           | 2             | 4         | 0             | OCT/NOV/DEC           | 100                    | 298                     | 203                                                |  |
| JAN/FEB/MAR           | 2             | 0         | 3             | JAN/FEB/MAR           | 150                    | 58                      | 45                                                 |  |
| APR/MAY/JUNE          | 0             | 0         | 0             | APR/MAY/JUNE          | 100                    | 13                      | 15                                                 |  |