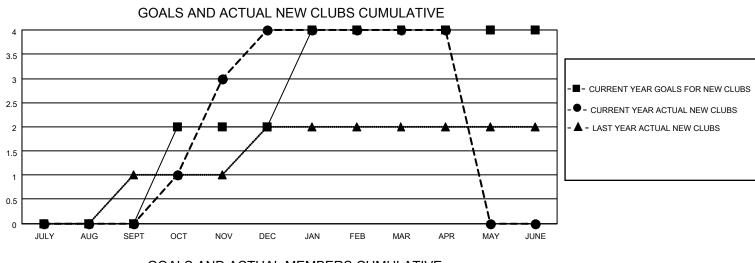

## LOCATION INDIA

District 317 D

Results as of: 4/30/2021

| Clubs                 |               |           |               | Members               |                        |                         |                                                    |  |
|-----------------------|---------------|-----------|---------------|-----------------------|------------------------|-------------------------|----------------------------------------------------|--|
| RESULTS FOR 2020-2021 |               |           |               | RESULTS FOR 2020-2021 |                        |                         |                                                    |  |
| QUARTER               | NEW CLUB GOAL | NEW CLUBS | DROPPED CLUBS | QUARTER               | BER GROWTH NET<br>GOAL | MEMBER GROWTH<br>ACTUAL | DROPPED<br>MEMBERS ACTUAL<br>(including transfers) |  |
| JULY/AUG/SEPT         | 0             | 0         | 0             | JULY/AUG/SEPT         | 80                     | 86                      | 55                                                 |  |
| OCT/NOV/DEC           | 2             | 4         | 0             | OCT/NOV/DEC           | 100                    | 298                     | 203                                                |  |
| JAN/FEB/MAR           | 2             | 0         | 3             | JAN/FEB/MAR           | 150                    | 58                      | 45                                                 |  |
| APR/MAY/JUNE          | 0             | 0         | 0             | APR/MAY/JUNE          | 100                    | 13                      | 15                                                 |  |